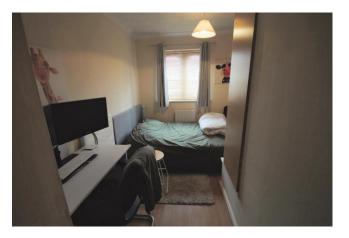

## Accommodation

The accommodation briefly comprises a secure entry phone operated communal entrance with stairs to all floors. The flat is located on the first floor. The front door opens to the larger than average entrance hall with doors to two double bedrooms, a storage cupboard, bathroom and the lounge. From the lounge there is a door to the kitchen. The kitchen comprises wall and base level units, a sink and drainer, an integrated four ring electric hob with an overhead extractor hood and integrated electric oven. There is space for a fridge/ freezer and there is plumbing for a washing machine. Outside the property there is a large communal garden at the rear. To the front is an allocated parking space.

- TWO DOUBLE BEDROOMS
- FIRST FLOOR FLAT
- PURPOSE BUILT FLAT
- 95 YEARS REMAINING ON THE LEASE
- ALLOCATED PARKING SPACE
- ECONOMY 7 HEATING
- DOUBLE GLAZED WINDOWS
- NO UPPER CHAIN