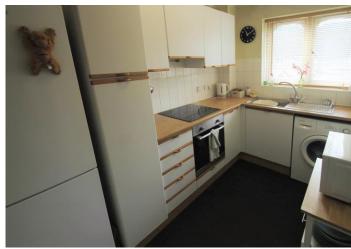

## Accommodation

The accommodation briefly comprises a secure entry phone operated communal entrance with stairs to all floors. The flat is located on the first floor. The front door opens to the larger than average entrance hall with doors to two double bedrooms, a storage cupboard, bathroom and the lounge. From the lounge there is a door to the kitchen. The kitchen comprises wall and base level units, a sink and drainer, an integrated four ring electric hob with an overhead extractor hood and integrated electric oven. There is space for a fridge/ freezer and there is plumbing for a washing machine. Outside the property there is a large communal garden at the rear. To the front is an allocated parking space.