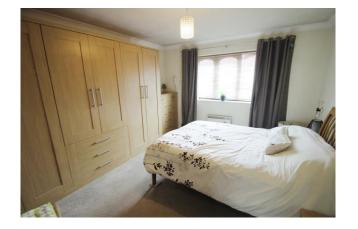

## Accommodation

The accommodation briefly comprises a secure entry phone operated communal entrance with stairs to all floors. The flat is located on the first floor. The front door opens to the larger than average entrance hall with doors to two double bedrooms, a storage cupboard, bathroom and the lounge. From the lounge there is a door to the kitchen. The kitchen comprises wall and base level units, a sink and drainer, an integrated four ring electric hob with an overhead extractor hood and integrated electric oven. There is space for a fridge/ freezer and there is plumbing for a washing machine. Outside the property there is a large communal garden at the rear. To the front is an allocated parking space.

- TWO DOUBLE BEDROOMS
- FIRST FLOOR FLAT
- PURPOSE BUILT FLAT
- 95 YEARS REMAINING ON THE LEASE
- ALLOCATED PARKING SPACE
- ECONOMY 7 HEATING
- DOUBLE GLAZED WINDOWS
- NO UPPER CHAIN