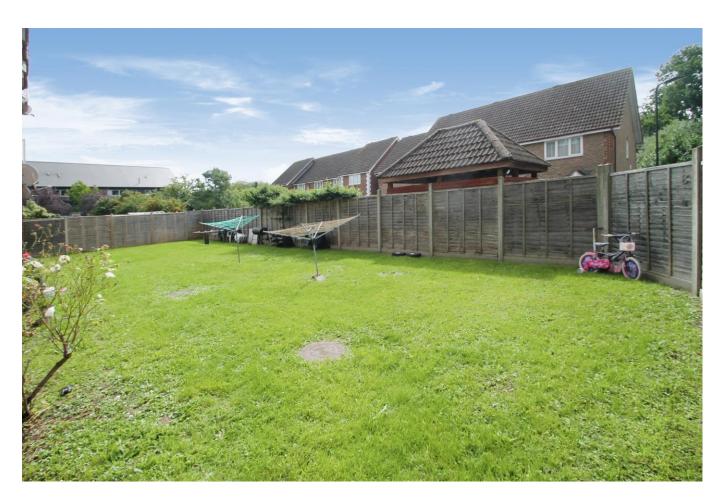

## Accommodation

The accommodation briefly comprises a secure entry phone operated communal entrance with stairs to all floors. The flat is located on the first floor. The front door opens to the larger than average entrance hall with doors to two double bedrooms, a storage cupboard, bathroom and the lounge. From the lounge there is a door to the kitchen. The kitchen comprises wall and base level units, a sink and drainer, an integrated four ring electric hob with an overhead extractor hood and integrated electric oven. There is space for a fridge/ freezer and there is plumbing for a washing machine. Outside the property there is a large communal garden at the rear. To the front is an allocated parking space.