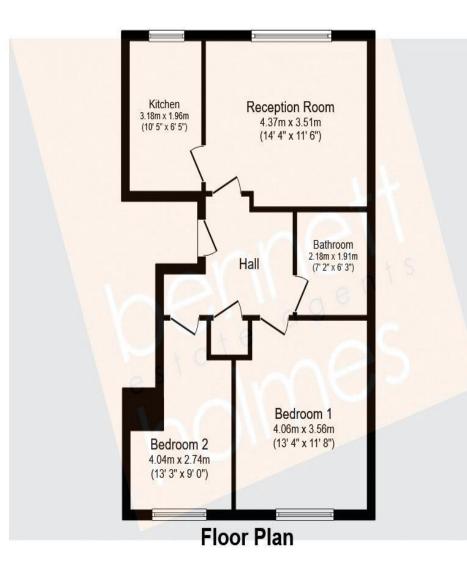

## **Cherry Gardens Northolt UB5 4RG**

Price Guide: £280,000

Total floor area 57.5 m<sup>2</sup> (619 sq.ft.) approx

This plan is for illustration purposes only and may not be representative of the property. Plan not to scale. Powered by PropertyBox

## Accommodation

The accommodation briefly comprises a secure entry phone operated communal entrance with stairs to all floors. The flat is located on the first floor. The front door opens to the larger than average entrance hall with doors to two double bedrooms, a storage cupboard, bathroom and the lounge. From the lounge there is a door to the kitchen. The kitchen comprises wall and base level units, a sink and drainer, an integrated four ring electric hob with an overhead extractor hood and integrated electric oven. There is space for a fridge/ freezer and there is plumbing for a washing machine. Outside the property there is a large communal garden at the rear. To the front is an allocated parking space.